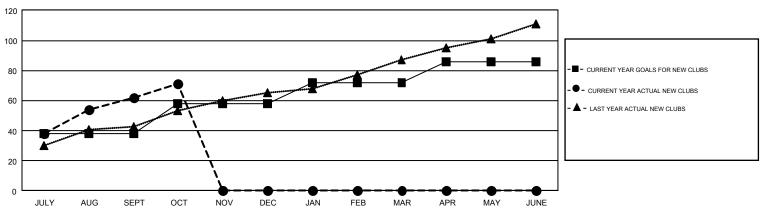

## GMT Constitutional Area 6, Group G

GMT: ANIL TULSYAN

REPORT DOES NOT INCLUDE CLUBS IN UNDISTRICTED AREAS.

| Clubs         |               |             |               | Members               |                           |                         |                                                    |  |
|---------------|---------------|-------------|---------------|-----------------------|---------------------------|-------------------------|----------------------------------------------------|--|
|               | RESULTS FO    | R 2018-2019 |               | RESULTS FOR 2018-2019 |                           |                         |                                                    |  |
| QUARTER       | NEW CLUB GOAL | NEW CLUBS   | DROPPED CLUBS | QUARTER               | MEMBER GROWTH NET<br>GOAL | MEMBER GROWTH<br>ACTUAL | DROPPED<br>MEMBERS ACTUAL<br>(including transfers) |  |
| JULY/AUG/SEPT | 38            | 62          | 4             | JULY/AUG/SEPT         | 1,107                     | 2,382                   | 1,174                                              |  |
| OCT/NOV/DEC   | 20            | 9           | 1             | OCT/NOV/DEC           | 1,100                     | 547                     | 210                                                |  |
| JAN/FEB/MAR   | 14            | 0           | 0             | JAN/FEB/MAR           | 606                       | 0                       | 0                                                  |  |
| APR/MAY/JUNE  | 14            | 0           | 0             | APR/MAY/JUNE          | 246                       | 0                       | 0                                                  |  |